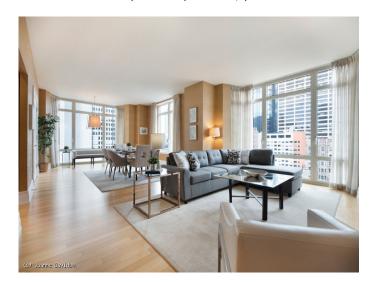

## BEAUTIFUL 2 BEDROOM!,130 S 18TH, APT 901 - \$6,995

Your opportunity to live in this very sought after Rittenhouse Square condominium building designed by famed architect Robert A. M. Stern: Ten Rittenhouse Square. Your home will be a beautifully designed 2 bedrooms, 2 1/2 baths with two generous and sepa. . .

**Location:** 130 S 18th, Apt 901, Philadelphia, Pennsylvania, United States

**Beds**: 2 **Ft**<sup>2</sup>: 1,693